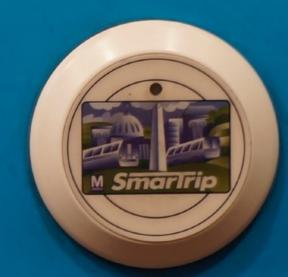

# CARDS AND PASSES

Metrorail system each customer must have a SmarTrip® card, farecard or pass

Save \$1 each trip with a SmarTrip® card RE PERIODS (C) PURCHASE FARE

| NE PER               |          |
|----------------------|----------|
| Saturday             |          |
| 7:00 a.m Midnight    | Off-Peak |
| Midnight - 3:00 a.m. | Peak     |
| Sunday               |          |
| 7:00 a.m Midnight    | Off-Peak |
|                      | OH Dook  |

Purchase a 1-Day Paper Rail Pass

- 28-Day Pass
- Unlimited trips for 28 consecutive days
- Purchase or add value to paper farecards

RIDING METRO

- SmarTrip® cards, farecards and passes can be purchased at stations.
- SmarTrip<sup>®</sup> cards can also be purchased at wmata.com, Metro sales offices, regional transit stores and select retailers.