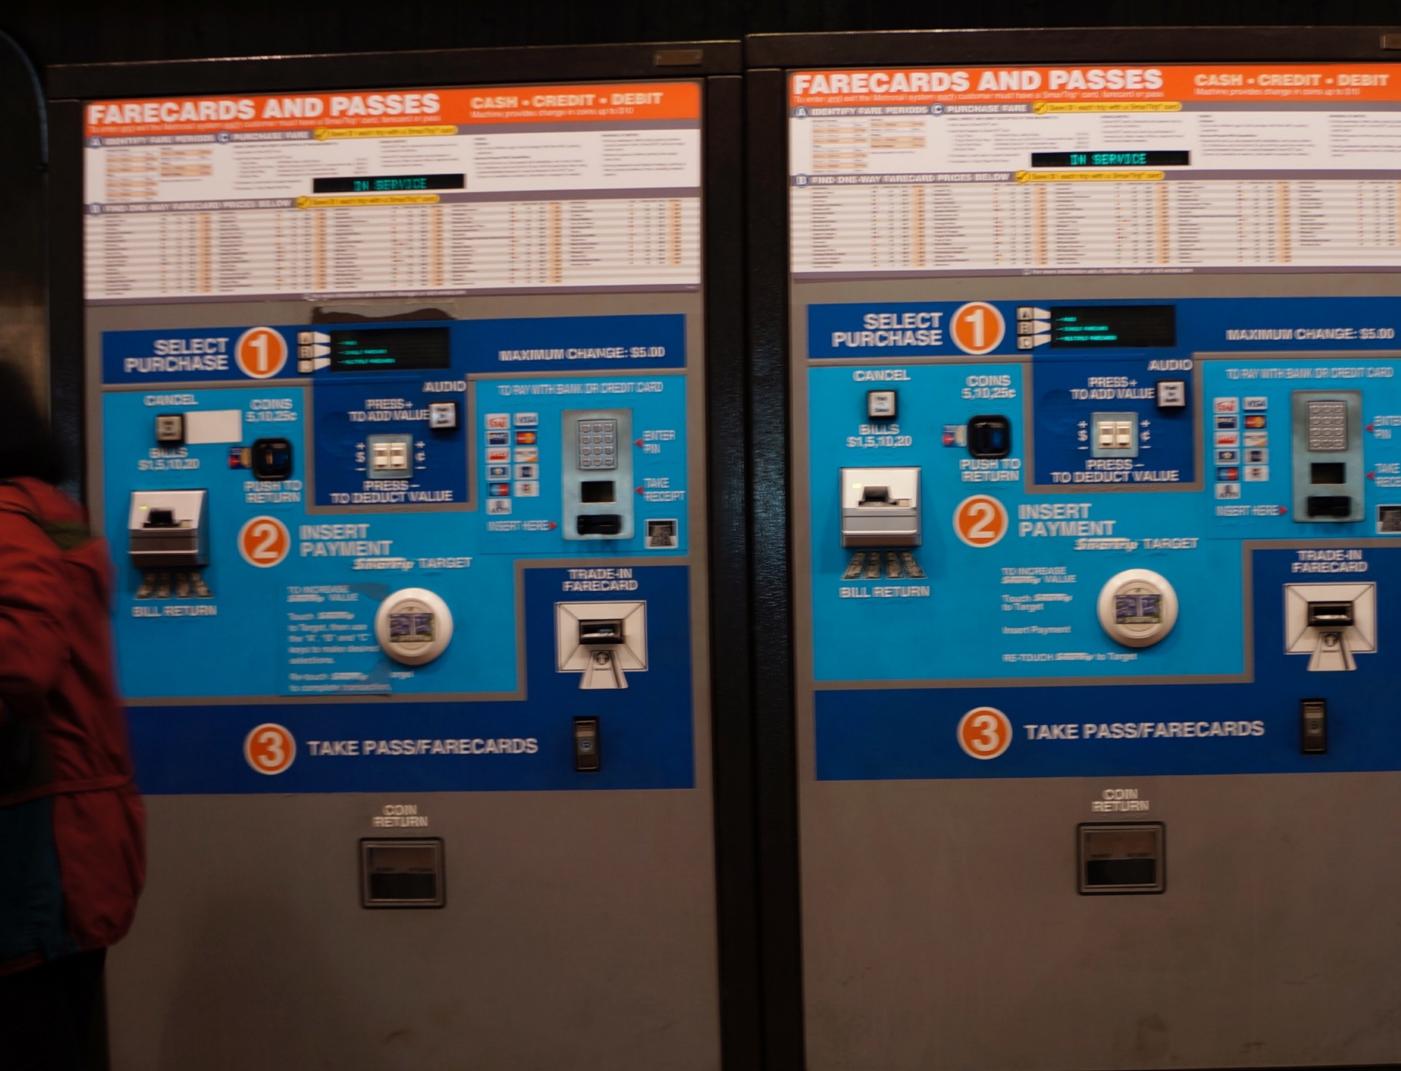

# SELECT

SMARTRIP ONLY

**MAXIMUM CHANGE: \$5.00** 

### CANCEL

BILLS \$1,5,10,20

**BILL RETURN** 

## COINS 5,10,25¢

PUSH TO RETURN

## **AUDIO**

PRESS +
TO ADD VALUE

PRESS –
TO DEDUCT VALUE

# INSERT

Simontin TARGET

# TO INCREASE Smartrip VALUE

Touch Smartrip to Target

**Insert Payment** 

RE-TOUCH Smartrip to Target

## TO PAY WITH BANK OR CREDIT CARD

INSERT HERE

ENTER PIN

### TRADE-IN **FARECARD**

TAKE PASS/FARECARDS

# CARDS AND PASSES

Metrorail system each customer must have a SmarTrip® card, farecard or pass

Save \$1 each trip with a SmarTrip® card RE PERIODS (C) PURCHASE FARE

| NE PER               |          |
|----------------------|----------|
| Saturday             |          |
| 7:00 a.m Midnight    | Off-Peak |
| Midnight - 3:00 a.m. | Peak     |
| Sunday               |          |
| 7:00 a.m Midnight    | Off-Peak |
|                      | OH Dook  |