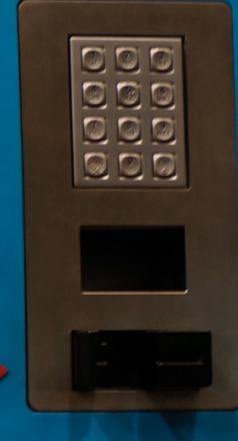

# TO INCREASE Smartrip VALUE

Touch Smartrip to Target

**Insert Payment** 

RE-TOUCH Smartrip to Target

## TO PAY WITH BANK OR CREDIT CARD

INSERT HERE

ENTER PIN